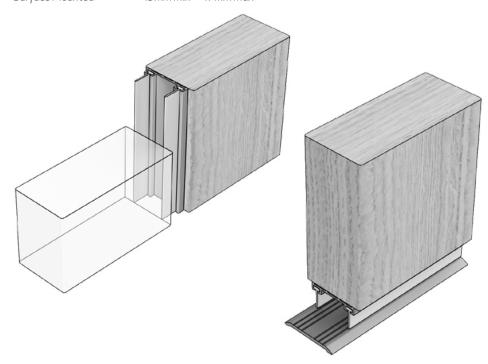

# Installation detail: Door bottom or meeting stile seal with silicone rubber fins.

- **Step 1** (Door bottom only) If installed, remove door from its hinge, lay the door on its edge and firmly restrain.
- **Step 2** Measure door height/width and cut the seal to suit, using a sharp knife for the silicone gasket and a saw (power or hand) for the aluminium section.
- **Step 3** Screw fix the aluminium section onto the door stile/bottom using the screws supplied (fixing holes are pre-slotted)
- **Step 4** Ends of the aluminium channel can be centre punched to prevent gasket moving in the carrier.
- **Step 5** Re-hang the door.