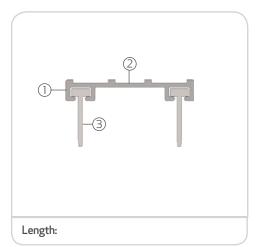

## Description of contents

- Aluminium carrier (1)
- Pre-slotted holes (2)
- Silicone gaskets (3)
- Bag of screws
- Fitting instructions