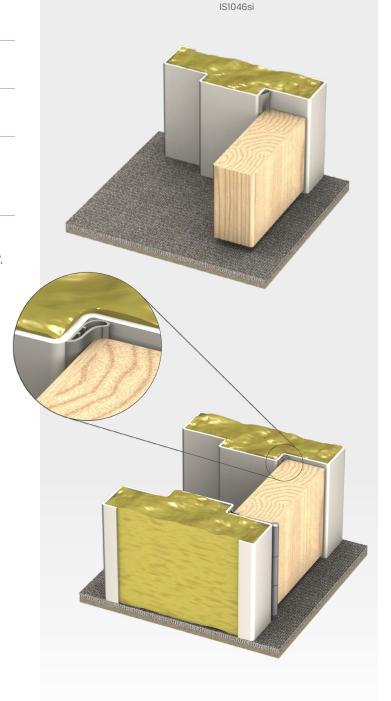

# IS1046si

A durable silicone compression seal with self-adhesive backing, mounted against door stops around perimeters of single swing doors. This bulb version has reinforced ribs to provide extra strength in service.

NB. When adhering to frames, contact surfaces must be clean.