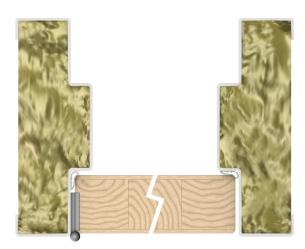

# IS1046si

A durable silicone compression seal with self-adhesive backing, mounted against door stops around perimeters of single swing doors. This bulb version has reinforced ribs to provide extra strength in service.

#### Gap size

• Min. 3mm / max. 5mm