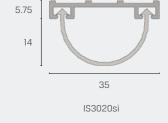

## IS3020si, IS3021si, IS3022si

The IS3020si and IS3021si (finned) seals can be fitted to door bottoms or meeting stiles of single and double action doors. They can also be utilised for door bottoms on roller type doors.

# Standard lengths

- 1000mm
- 2250mm
- Also available in: 250mm increments from 1000mm to 5000mm

35 IS3022si