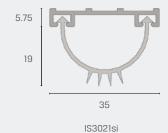

Both seals can provide effective containment against medium and ambient temperature smoke, sound, dust, light, weather and vermin.

The IS3022si is a sweep action blade seal with high performance silicone rubber fins, which can be fitted to door bottoms or perimeters of single and double action doors. This seal can provide effective containment against dust, light, weather and vermin, and is an ideal smoke seal for pivot door assemblies.

# Standard lengths

- 1000mm
- 2250mm
- Also available in: 250mm increments from 1000mm to 5000mm

35 IS3022si