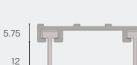

# Standard lengths

- 1000mm
- 2250mm
- Also available in: 250mm increments from 1000mm to 5000mm

35 IS3022si