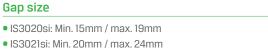

Both seals can provide effective containment against medium and ambient temperature smoke, sound, dust, light, weather and vermin.

The IS3022si is a sweep action blade seal with high performance silicone rubber fins, which can be fitted to door bottoms or perimeters of single and double action doors. This seal can provide effective containment against dust, light, weather and vermin, and is an ideal smoke seal for pivot door assemblies.