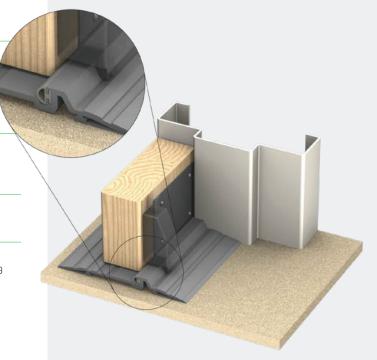

# 3 6

The IS4220si threshold plate is suitable for outward opening doors to prevent rain, draughts, light and noise penetration. The high performance silicone rubber compression seal, combined with the vinyl bedding pads, help provide an effective acoustic barrier.

May be used with a panic type exit device (supplied to suit by others).