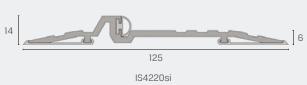

# IS4220si

# 3 6

The IS4220si threshold plate is suitable for outward opening doors to prevent rain, draughts, light and noise penetration. The high performance silicone rubber compression seal, combined with the vinyl bedding pads, help provide an effective acoustic barrier.