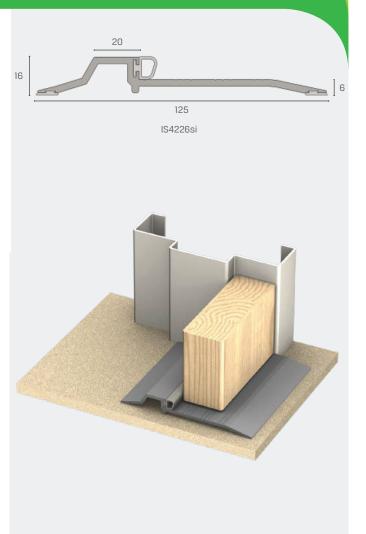

# IS4226si

The IS4226si threshold plate and seal is suitable for outward opening doors to help prevent weather, smoke, light and noise penetration. The plate has an extended landing area, ideal for high-end acoustic applications (when used with other sealing combinations).