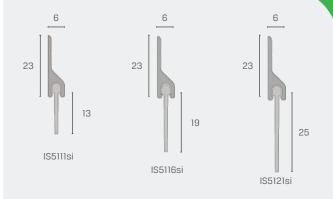

# IS5111si, IS5116si, IS5121si

These silicone sweep seals are designed to be used around the head and jambs, door bottom and meeting stiles of single or double swing doors, revolving, tilt-up and roller doors. These seals help protect against ambient and medium temperature smoke, draught and dust, and weather penetration. The slim line carriers are aesthetically angled to avoid dust build-up. These seals provide excellent sealing solutions for pivot action smoke doors and clean room applications.

## Gap size

- IS5111si: Min. 9mm / max. 12mm
- IS5116si: Min. 12mm / max. 19mm
- IS5121si: Min. 19mm / max. 24mm