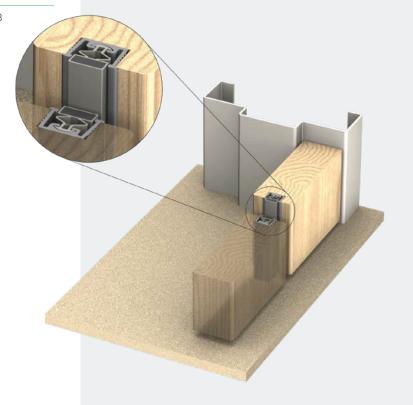

## **IS6020**

The IS6020 magnetic seal is designed to be fitted to existing timber door leaves on double swing doors and sliding door meeting stiles.

This seal has sufficient magnetic strength that latches may not be required. The aluminium carrier is toothed and splayed to lock into a 16.5mm x 12mm groove to prevent any 'creeping'.