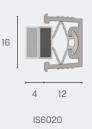

## **IS6020**

The IS6020 magnetic seal is designed to be fitted to existing timber door leaves on double swing doors and sliding door meeting stiles.

This seal has sufficient magnetic strength that latches may not be required. The aluminium carrier is toothed and splayed to lock into a 16.5mm x 12mm groove to prevent any 'creeping'.