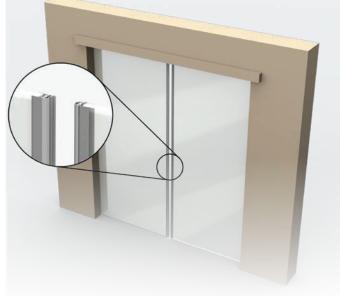

# IS7310si, IS7320si, (IS7300si), IS7330si

The IS7330si seal is also adjustable to suit hinged or pivoted frameless glass doors.

All seals are designed to suit 12-15mm frameless glass doors, providing ambient and medium temperature smoke containment, along with draught and dust protection. The high performance silicone gaskets also protect glass doors from colliding during closure. These seals have an easy self-adhesive application and can be used independently for various door applications.