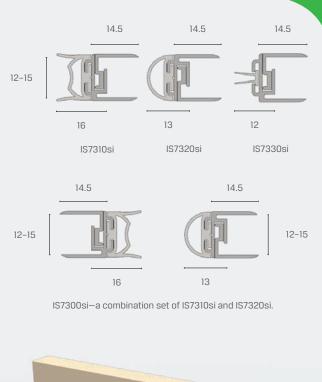

# IS7310si, IS7320si, (IS7300si), IS7330si

The IS7330si seal is also adjustable to suit hinged or pivoted frameless glass doors.

All seals are designed to suit 12-15mm frameless glass doors, providing ambient and medium temperature smoke containment, along with draught and dust protection. The high performance silicone gaskets also protect glass doors from colliding during closure. These seals have an easy self-adhesive application and can be used independently for various door applications.

## Gap size

• Dependent upon application

# Standard lengths

- 2250mm
- Also available in: 250mm increments from 1000mm to 5000mm

#### Standard colours

 Silver anodised aluminium with grey silicone gasket (Black silicone gasket also available upon request)