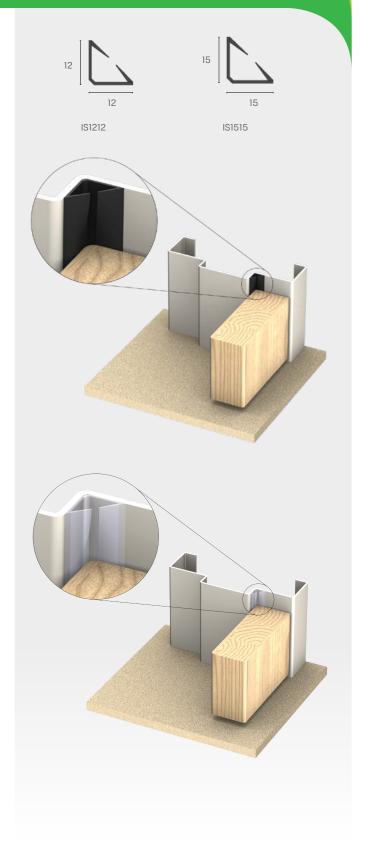

# IS1212, IS1515 Flexi-Wing®

The seal consists of a semi-rigid flame retardant PVC carrier combined with twin elastomeric sealing blades. An aggressive self-adhesive backing tape is situated on both sides of the carrier. NB. To ensure proper adhesion, contact surfaces must be clean & any paint well-cured.

#### Gap size

- IS1212: Required door clearance 2-3mm
- IS1515: Required door clearance 4-5mm