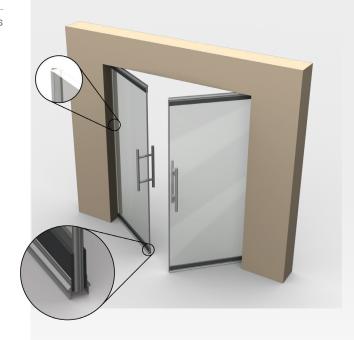

# IS7340si, IS7345si, IS7350si, IS7355si

These transluscent polycarbonate astragal seals suit 10mm and 12mm thick frameless glass doors, incorporating high temperature semi-transparent silicone gaskets. With an easy self-adhesive application, the seals are available with a silicone flexible bubble compression seal, or a silicone flexible twin-fin wiping seal, to suit various glass door applications.

All seals are designed to suit 10mm and 12mm frameless glass doors, providing ambient and medium temperature smoke containment, along with draught and dust protection. The high performance silicone gaskets also protect glass doors from colliding during closure.