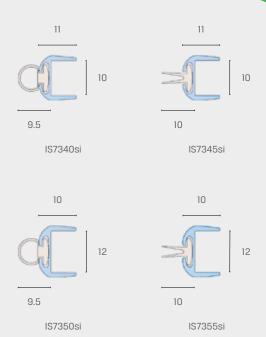

# IS7340si, IS7345si, IS7350si, IS7355si

These transluscent polycarbonate astragal seals suit 10mm and 12mm thick frameless glass doors, incorporating high temperature semi-transparent silicone gaskets. With an easy self-adhesive application, the seals are available with a silicone flexible bubble compression seal, or a silicone flexible twin-fin wiping seal, to suit various glass door applications.

All seals are designed to suit 10mm and 12mm frameless glass doors, providing ambient and medium temperature smoke containment, along with draught and dust protection. The high performance silicone gaskets also protect glass doors from colliding during closure.

IS7340si and IS7345si suit 10mm glass IS7350si and IS7355si suit 12mm glass