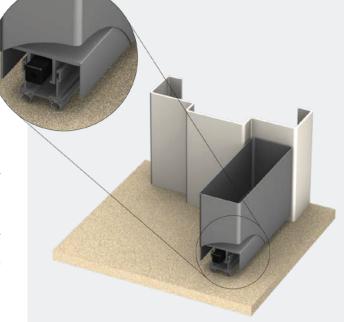

# IS8110si

A fully-mortised, automatic "flat back" seal to suit installation to aluminium door rails for single action doors. It operates automatically by a spring loaded mechanism which lifts the seal clear of the floor as soon as the door is opened by a few millimetres. The seal operates automatically by pressure against the door jamb on its adjustable strike button.