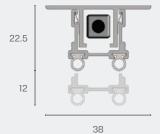

# IS8110si

A fully-mortised, automatic "flat back" seal to suit installation to aluminium door rails for single action doors. It operates automatically by a spring loaded mechanism which lifts the seal clear of the floor as soon as the door is opened by a few millimetres. The seal operates automatically by pressure against the door jamb on its adjustable strike button.

### IS8110si maximum allowable cut-back sizes:

- 610mm seal cuts to 580mm
- 820mm seal cuts to 610mm
- 920mm seal cuts to 610mm
- 1070mm seal cuts to 920mm
- 1220mm seal cuts to 1070mm

(\*Seals can be cut on site for exact dimension)