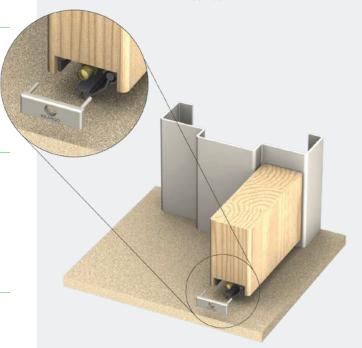

## IS8210si

A rebated automatic door bottom seal for single action doors which is spring loaded to swing clear of the floor as soon as the door is opened by a few millimetres. The unique "swing-seal" operates automatically by pressure against the door jamb on its adjustable strike button.

The seal is mounted into a 10mm deep x 31mm wide machined groove along the underside of the door. Aesthetic, nylon push-fit end plates ensure longevity of the seal mechanism.