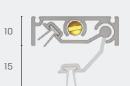

## IS8210si

A rebated automatic door bottom seal for single action doors which is spring loaded to swing clear of the floor as soon as the door is opened by a few millimetres. The unique "swing-seal" operates automatically by pressure against the door jamb on its adjustable strike button.

The seal is mounted into a 10mm deep x 31mm wide machined groove along the underside of the door. Aesthetic, nylon push-fit end plates ensure longevity of the seal mechanism.