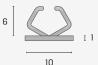

#### MEETING-STILE FRAMELESS GLASS SEAL

The IS7400 is a semi-translucent glass mounted meeting stile and door edge seal for frameless glass sliding doors.

This high-performance seal is designed to suit 12mm or larger sized glass doors, providing draught and dust protection along with ambient & medium temperature smoke containment. This high performance PVC gasket protects glass doors from colliding during closure. These seals have an easy self-adhesive application and can be used independently for various glass door systems.

### Gap size

- Single: Min. 3mm / max. 6mm (prior to installation)
- Double: Min. 6mm / max. 12mm (prior to installation)