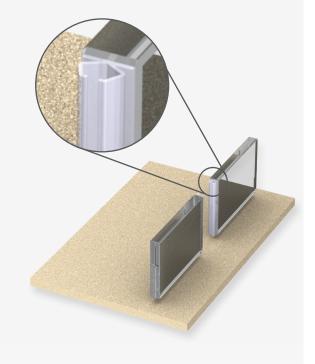

#### MEETING-STILE FRAMELESS GLASS SEAL

The IS7400 is a semi-translucent glass mounted meeting stile and door edge seal for frameless glass sliding doors.

This high-performance seal is designed to suit 12mm or larger sized glass doors, providing draught and dust protection along with ambient & medium temperature smoke containment. This high performance PVC gasket protects glass doors from colliding during closure. These seals have an easy self-adhesive application and can be used independently for various glass door systems.