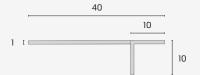

# FRAMELESS GLASS SWEEP SEAL

The IS7420 is a semi-translucent glass mounted sweep and meeting stile seal for frameless glass sliding doors.

This high-performance seal is designed to suit 12mm or larger sized glass doors, providing draught and dust protection along with ambient & medium temperature smoke containment. These seals have an easy self-adhesive application and can be used for various glass door systems.

### Gap size

• Min. 5mm / max. 25mm (prior to installation)

#### Standard lengths

- 2500mm
- 3000mm
- 3500mm
- 4000mm

(only available in these specified sizes)