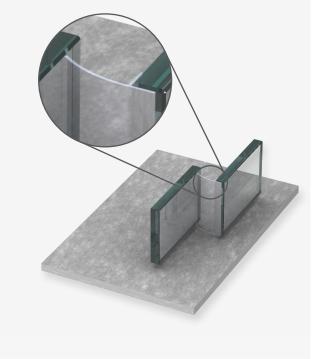

# FRAMELESS GLASS SWEEP SEAL

The IS7420 is a semi-translucent glass mounted sweep and meeting stile seal for frameless glass sliding doors.

This high-performance seal is designed to suit 12mm or larger sized glass doors, providing draught and dust protection along with ambient & medium temperature smoke containment. These seals have an easy self-adhesive application and can be used for various glass door systems.