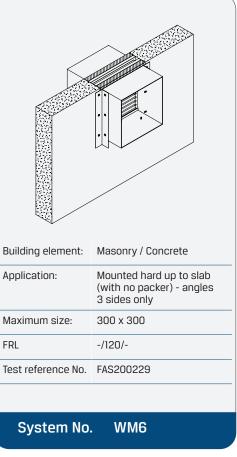

## *Installation Instructions: Ducted*

| Step 1 | Position damper centrally in penetration aperture as per system drawing with IBS Backing Rod and temporary supports or packers.                                                                 |
|--------|-------------------------------------------------------------------------------------------------------------------------------------------------------------------------------------------------|
| Step 2 | Apply Kilargo Intumescent Mastic (supplied separately) to the gaps between the damper & building element. Ensure fill depth corresponds with those detailed in the system drawing.              |
| Step 3 | Fasten mounting angles to damper with steel self-drilling screws or steel pop<br>rivets and, if detailed, to the building element with appropriate mechanical<br>fixings as per system drawing. |
| Step 4 | Ensure product and certification labels are in a prominent position for easy identification during subsequent maintenance inspections.                                                          |
| Step 5 | Connect ductwork to the damper casing with AS 1682.2 compliant breakaway joint.                                                                                                                 |
|        |                                                                                                                                                                                                 |

## System Notes

- Grilles, louvres, IBS backing rod & fixings are to be supplied by others.
- Kilargo Intumescent Fire Dampers shall be installed in accordance with this detail, including the use of Kilargo Intumescent Mastic and in accordance with the requirements of AS1682.2.
- Ensure convenient access is provided for visual inspection and cleaning as necessary.
- 2mm Minimum gap allowable between damper and aperture. For gaps between 2-5mm, a fillet of Kilargo Intumescent Mastic shall be applied.