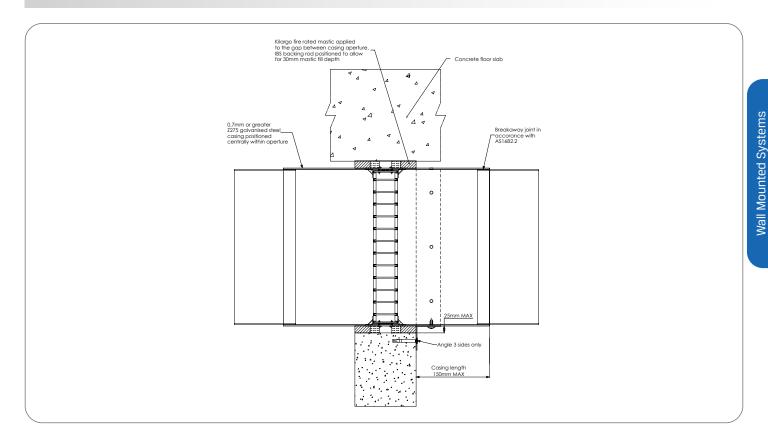

## *Installation Instructions: Ducted*

| Step 1 | Position damper centrally in penetration aperture as per system drawing with IBS Backing Rod and temporary supports or packers.                                                                 |
|--------|-------------------------------------------------------------------------------------------------------------------------------------------------------------------------------------------------|
| Step 2 | Apply Kilargo Intumescent Mastic (supplied separately) to the gaps between the damper & building element. Ensure fill depth corresponds with those detailed in the system drawing.              |
| Step 3 | Fasten mounting angles to damper with steel self-drilling screws or steel pop<br>rivets and, if detailed, to the building element with appropriate mechanical<br>fixings as per system drawing. |
| Step 4 | Ensure product and certification labels are in a prominent position for easy identification during subsequent maintenance inspections.                                                          |
| Step 5 | Connect ductwork to the damper casing with AS 1682.2 compliant breakaway joint.                                                                                                                 |
|        |                                                                                                                                                                                                 |

## System Notes

- Grilles, louvres, IBS backing rod & fixings are to be supplied by others.
- Kilargo Intumescent Fire Dampers shall be installed in accordance with this detail, including the use of Kilargo Intumescent Mastic and in accordance with the requirements of AS1682.2.
- Ensure convenient access is provided for visual inspection and cleaning as necessary.
- 2mm Minimum gap allowable between damper and aperture. For gaps between 2-5mm, a fillet of Kilargo Intumescent Mastic shall be applied.