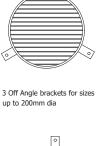

## Alternative Fixing Method

| Step 1 | Position damper centrally in penetration aperture as per system drawing with IBS Backing Rod and packers.                                                                          |
|--------|------------------------------------------------------------------------------------------------------------------------------------------------------------------------------------|
| Step 2 | Fasten mounting brackets to damper with steel self-drilling screws or steel pop rivets and to the building element with appropriate mechanical fixings as per system drawing.      |
| Step 3 | Apply Kilargo Intumescent Mastic (supplied separately) to the gaps between the damper & building element. Ensure fill depth corresponds with those detailed in the system drawing. |
| Step 4 | Ensure product and certification labels are in a prominent position for easy identification during subsequent maintenance inspections.                                             |
| Step 5 | Connect ductwork to the damper casing with AS 1682.2 compliant breaka-<br>way joint.                                                                                               |
|        |                                                                                                                                                                                    |