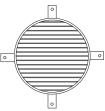

## Alternative Fixing Method

| Step 1 | Position damper centrally in penetration aperture as per system drawing with IBS Backing Rod and packers.                                                                          |
|--------|------------------------------------------------------------------------------------------------------------------------------------------------------------------------------------|
| Step 2 | Fasten mounting brackets to damper with steel self-drilling screws or steel pop rivets and to the building element with appropriate mechanical fixings as per system drawing.      |
| Step 3 | Apply Kilargo Intumescent Mastic (supplied separately) to the gaps between the damper & building element. Ensure fill depth corresponds with those detailed in the system drawing. |
| Step 4 | Ensure product and certification labels are in a prominent position for easy identification during subsequent maintenance inspections.                                             |
| Step 5 | Connect ductwork to the damper casing with AS 1682.2 compliant breaka-<br>way joint.                                                                                               |
|        |                                                                                                                                                                                    |