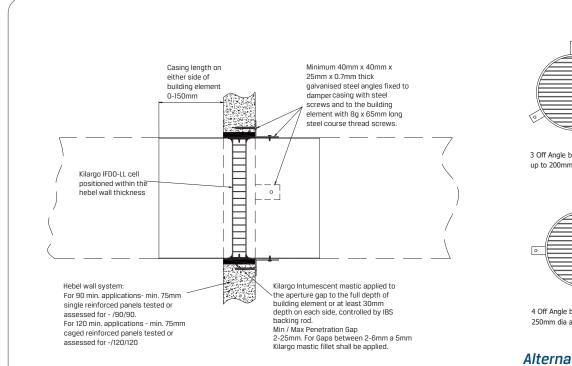

## IFDO-LL Series: Hebel

## Installation Instructions: Ducted

4 Off Angle brackets for sizes 250mm dia and over

## Alternative Fixing Method

| Step 1 | Position damper centrally in penetration aperture as per system drawing with IBS Backing Rod and packers.                                                                          |
|--------|------------------------------------------------------------------------------------------------------------------------------------------------------------------------------------|
| Step 2 | Fasten mounting brackets to damper with steel self-drilling screws or steel pop rivets and to the building element with appropriate mechanical fixings as per system drawing.      |
| Step 3 | Apply Kilargo Intumescent Mastic (supplied separately) to the gaps between the damper & building element. Ensure fill depth corresponds with those detailed in the system drawing. |
| Step 4 | Ensure product and certification labels are in a prominent position for easy identification during subsequent maintenance inspections.                                             |
| Step 5 | Connect ductwork to the damper casing with AS 1682.2 compliant breaka-<br>way joint.                                                                                               |
|        |                                                                                                                                                                                    |

## System Notes

- Grilles, louvres, IBS backing rod & fixings are to be supplied by others.
- Kilargo Intumescent Fire Dampers shall be installed in accordance with this detail, including the use of Kilargo Intumescent Mastic and in accordance with the requirements of AS1682.2
- Ensure convenient access is provided for visual inspection and cleaning as necessary
- 2mm Minimum gap allowable between damper and aperture. For gaps between 2-6mm, a fillet of Kilargo Intumescent Mastic shall be applied