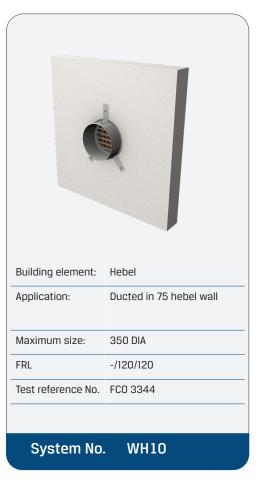

## IFDO-LL Series: Hebel

## Installation Instructions: Ducted

4 Off Angle brackets for sizes 250mm dia and over