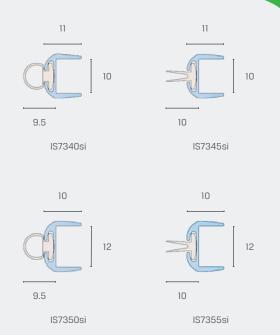

# IS7340si, IS7345si, IS7350si, IS7355si

These translucent polycarbonate astragal seals suit 10mm and 12mm thick frameless glass doors, incorporating high temperature semi-transparent silicone gaskets. With an easy self-adhesive application, the seals are available with a silicone flexible bubble compression seal, or a silicone flexible twin-fin wiping seal, to suit various glass door applications.

All seals are designed to suit 10mm and 12mm frameless glass doors, providing ambient and medium temperature smoke containment, along with draught and dust protection. The high performance silicone gaskets also protect glass doors from colliding during closure.

IS7340si and IS7345si suit 10mm glass IS7350si and IS7355si suit 12mm glass