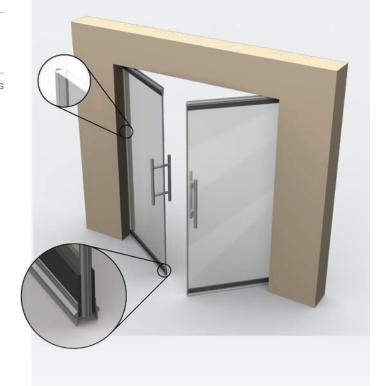

# IS7340si, IS7345si, IS7350si, IS7355si

These translucent polycarbonate astragal seals suit 10mm and 12mm thick frameless glass doors, incorporating high temperature semi-transparent silicone gaskets. With an easy self-adhesive application, the seals are available with a silicone flexible bubble compression seal, or a silicone flexible twin-fin wiping seal, to suit various glass door applications.

All seals are designed to suit 10mm and 12mm frameless glass doors, providing ambient and medium temperature smoke containment, along with draught and dust protection. The high performance silicone gaskets also protect glass doors from colliding during closure.