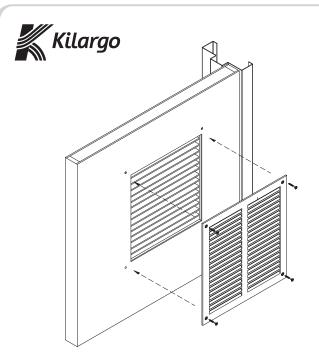

## Fire doors

- 1. Check with fire door manufacturer that Kilargo IFD-D series intumescent fire damper is approved for the door type into which is to be installed.
- **2.** Mark out the proposed location. Note: Dampers must not be positioned within 200mm of door top and bottom, and 110mm from door edges.
- 3. Mark out the size and location of the damper cut-out. Note: that the cut-out should be 10mm larger than the IFD-D size supplied for example a 450 x 450mm damper requires a cut out of 460 x 460mm.
- 4. Cut out the opening for the fire damper in the door leaf.
- **5.** Slide the fire damper into the opening and centre it in the aperture by using small non combustible packers.
- **6.** Apply Kilargo intumescent mastic to both sides of the grille ensuring that the gap is filled full depth. Once cured this mastic retains the damper in position.
- 7. Face fix steel cover grilles over the fire damper to either side of the door leaf using the fixings provided.