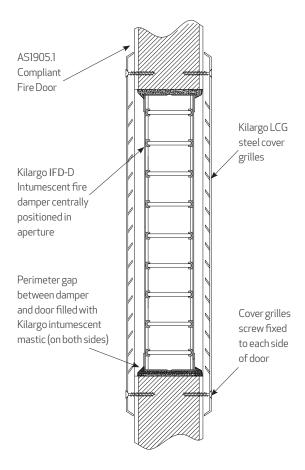

## Fire doors

- 1. Check with fire door manufacturer that Kilargo IFD-D series intumescent fire damper is approved for the door type into which is to be installed.
- **2.** Mark out the proposed location. Note: Dampers must not be positioned within 200mm of door top and bottom, and 110mm from door edges.
- 3. Mark out the size and location of the damper cut-out. Note: that the cut-out should be 10mm larger than the IFD-D size supplied for example a 450 x 450mm damper requires a cut out of 460 x 460mm.
- 4. Cut out the opening for the fire damper in the door leaf.
- **5.** Slide the fire damper into the opening and centre it in the aperture by using small non combustible packers.
- **6.** Apply Kilargo intumescent mastic to both sides of the grille ensuring that the gap is filled full depth. Once cured this mastic retains the damper in position.
- 7. Face fix steel cover grilles over the fire damper to either side of the door leaf using the fixings provided.

## Notes

1. Product must be fitted in accordance with this detail, including the use of Kilargo Intumescent Mastic to ensure compliance with Kilargo Fire Test Approvals.

Note: Cover grilles are supplied with a decorative paint finish and are only suitable for internal use, if intended for exterior use, they must be treated with appropriate weather resistant finish. (by others)