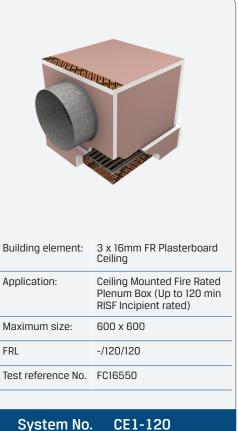

ition for easy identification during subsequent maintenance routines.                      |
|        |                                                                                                                                                          |

## System Notes

- Grilles, diffuser, trimmers, angles and fixings are to be supplied by others.
- Kilargo Intumescent Fire Dampers shall be installed in accordance with this detail, including the use of Kilargo Intumescent Mastic (supplied separately) and in accordance with the requirements of AS1682.2
- Ensure convenient access is provided for visual inspection and cleaning as necessary
- Where the RISF is different between the fire rated floor/ceiling or roof/ceiling and the Kilargo IFD-CE1-LL, the lower RISF shall apply to both.



System No.