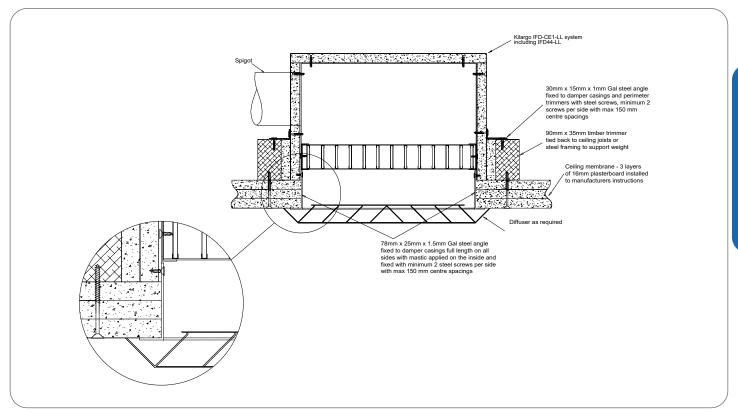

## Installation Instructions:

Ceiling Under Floor & Ceiling Under Roof Systems

| Step 1 | If ceiling is in framing stage, start at step 2 below. For existing fire rated ceilings, mark and cut out to suit internal IFD-CE1-LL plenum dimensions. |
|--------|----------------------------------------------------------------------------------------------------------------------------------------------------------|
| Step 2 | Fix timber trimmers to ceiling joists to fully support weight of system as per system drawing.                                                           |
| Step 3 | Fix IFD-CE 1-LL box to framing with angles as per system drawing and attach ductwork to spigot $$                                                        |
| Step 4 | Apply mastic to the inside of angles and fix to the inside of penetration $\&$ IFD-CE1 plenum as per system drawing.                                     |
| Step 5 | Fit register / diffuser as required.                                                                                                                     |
| Step 6 | Ensure convenient access is provided for visual inspection and cleaning as necessary.                                                                    |
| Step 7 | Ensure product and certification labels are in a prominent position for easy identification during subsequent maintenance routines.                      |
|        |                                                                                                                                                          |

## System Notes

- Grilles, diffuser, trimmers, angles and fixings are to be supplied by others.
- Kilargo Intumescent Fire Dampers shall be installed in accordance with this detail, including the use of Kilargo Intumescent Mastic (supplied separately) and in accordance with the requirements of AS1682.2
- Ensure convenient access is provided for visual inspection and cleaning as necessary
- Where the RISF is different between the fire rated floor/ceiling or roof/ceiling and the Kilargo IFD-CE1-LL, the lower RISF shall apply to both.