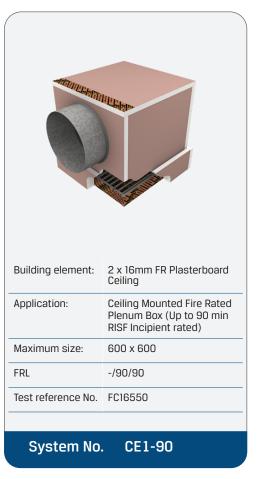

ition for easy identification during subsequent maintenance routines.                      |
|        |                                                                                                                                                          |

## System Notes

- Grilles, diffuser, trimmers, angles and fixings are to be supplied by others.
- Kilargo Intumescent Fire Dampers shall be installed in accordance with this detail, including the use of Kilargo Intumescent Mastic (supplied separately) and in accordance with the requirements of AS1682.2
- Ensure convenient access is provided for visual inspection and cleaning as necessary
- Where the RISF is different between the fire rated floor/ceiling or roof/ceiling and the Kilargo IFD-CE1-LL, the lower RISF shall apply to both.