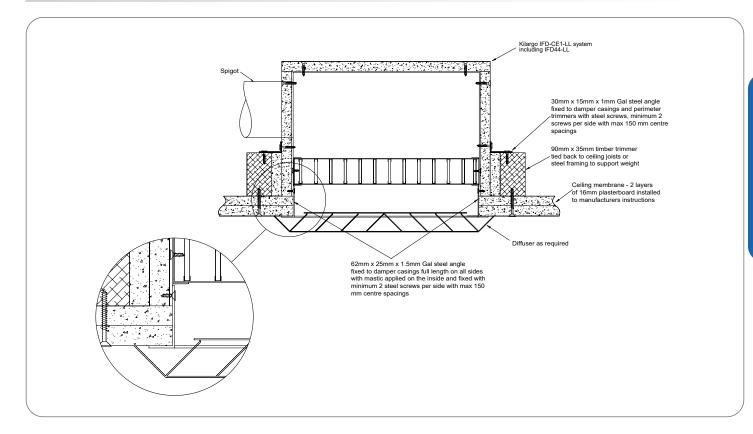

## Installation Instructions:

Ceiling Under Floor & Ceiling Under Roof Systems

| Step 1 | If ceiling is in framing stage, start at step 2 below. For existing fire rated ceilings, mark and cut out to suit internal IFD-CE1-LL plenum dimensions. |
|--------|----------------------------------------------------------------------------------------------------------------------------------------------------------|
| Step 2 | Fix timber trimmers to ceiling joists to fully support weight of system as per system drawing.                                                           |
| Step 3 | Fix IFD-CE1-LL box to framing with angles as per system drawing and attach ductwork to spigot                                                            |
| Step 4 | Apply mastic to the inside of angles and fix to the inside of penetration & IFD-CE1 plenum as per system drawing.                                        |
| Step 5 | Fit register / diffuser as required.                                                                                                                     |
| Step 6 | Ensure convenient access is provided for visual inspection and cleaning as necessary.                                                                    |
| Step 7 | Ensure product and certification labels are in a prominent position for easy identification during subsequent maintenance routines.                      |
|        |                                                                                                                                                          |

## System Notes

- Grilles, diffuser, trimmers, angles and fixings are to be supplied by others.
- Kilargo Intumescent Fire Dampers shall be installed in accordance with this detail, including the use of Kilargo Intumescent Mastic (supplied separately) and in accordance with the requirements of AS1682.2
- Ensure convenient access is provided for visual inspection and cleaning as necessary
- Where the RISF is different between the fire rated floor/ceiling or roof/ceiling and the Kilargo IFD-CE1-LL, the lower RISF shall apply to both.