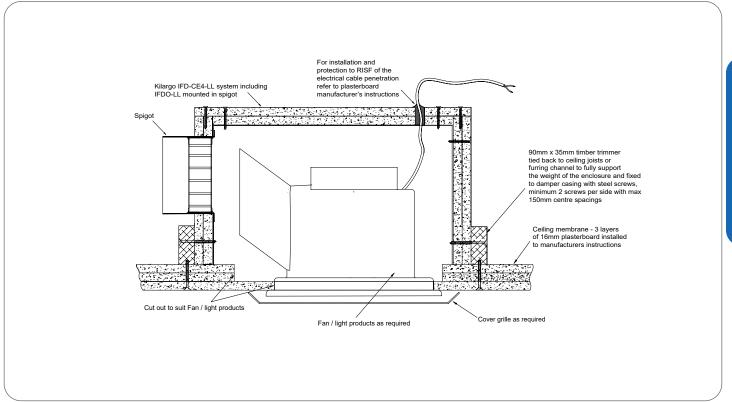

## Ceiling Under Floor & Ceiling Under Roof Systems

| Step 1 | If ceiling is in framing stage, start at step 2 below. For existing fire rated ceilings, mark and cut out to suit fan / light dimensions.                  |
|--------|------------------------------------------------------------------------------------------------------------------------------------------------------------|
| Step 2 | Fix timber trimmers to ceiling joists to fully support weight of system as per system drawing.                                                             |
| Step 3 | Install fan / light to ceiling cut out.                                                                                                                    |
| Step 4 | Fix IFD-CE4-LL box to framing as per system drawing ensuring fan's supply / exhaust location is the same side as the IFD-CE4-LL spigot.                    |
| Step 5 | Drill electrical cable hole in top of IFD-CE4-LL box and install as per ceiling plasterboard manufacturer's instructions to maintain ceilings RISF rating. |
| Step 6 | Fit cover grille as required.                                                                                                                              |
| Step 7 | Ensure convenient access is provided for visual inspection and cleaning as necessary.                                                                      |
| Step 8 | Ensure product and certification labels are in a prominent position for easy identification during subsequent maintenance routines.                        |

## System Notes

- Trimmers, fan / light unit, cover grille and fixings are to be supplied by others.
- Kilargo Intumescent Fire Dampers shall be installed in accordance with this detail and in accordance with the requirements of AS1682.2
- Ensure convenient access is provided for visual inspection and cleaning as necessary
- Where the RISF is different between the fire rated floor/ceiling or roof/ceiling and the Kilargo IFD-CE4-LL, the lower RISF shall apply to both.