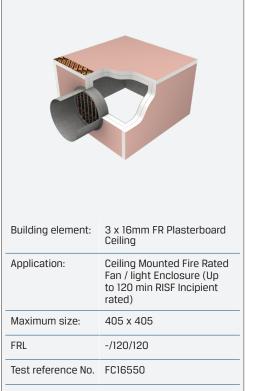

Ensure convenient access is provided for visual inspection and cleaning as necessary.                                                                      |
| Step 8 | Ensure product and certification labels are in a prominent position for easy identification during subsequent maintenance routines.                        |

## System Notes

- Trimmers, fan / light unit, cover grille and fixings are to be supplied by others.
- Kilargo Intumescent Fire Dampers shall be installed in accordance with this detail and in accordance with the requirements of AS1682.2
- Ensure convenient access is provided for visual inspection and cleaning as necessary
- Where the RISF is different between the fire rated floor/ceiling or roof/ceiling and the Kilargo IFD-CE4-LL, the lower RISF shall apply to both.



System No. CE4-120