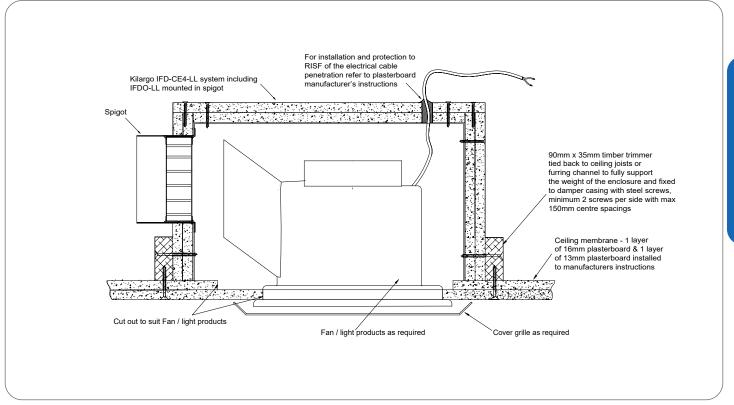

## Installation Instructions:

Ceiling Under Floor & Ceiling Under Roof Systems

| Step 1 | If ceiling is in framing stage, start at step 2 below. For existing fire rated ceilings, mark and cut out to suit fan / light dimensions.                  |
|--------|------------------------------------------------------------------------------------------------------------------------------------------------------------|
| Step 2 | Fix timber trimmers to ceiling joists to fully support weight of system as per system drawing.                                                             |
| Step 3 | Install fan / light to ceiling cut out.                                                                                                                    |
| Step 4 | Fix IFD-CE4-LL box to framing as per system drawing ensuring fan's supply / exhaust location is the same side as the IFD-CE4-LL spigot.                    |
| Step 5 | Drill electrical cable hole in top of IFD-CE4-LL box and install as per ceiling plasterboard manufacturer's instructions to maintain ceilings RISF rating. |
| Step 6 | Fit cover grille as required.                                                                                                                              |
| Step 7 | Ensure convenient access is provided for visual inspection and cleaning as necessary.                                                                      |
| Step 8 | Ensure product and certification labels are in a prominent position for easy identification during subsequent maintenance routines.                        |
|        |                                                                                                                                                            |

## System Notes

- Trimmers, fan / light unit, cover grille and fixings are to be supplied by others.
- Kilargo Intumescent Fire Dampers shall be installed in accordance with this detail and in accordance with the requirements of AS1682.2
- Ensure convenient access is provided for visual inspection and cleaning as necessary
- Where the RISF is different between the fire rated floor/ceiling or roof/ceiling and the Kilargo IFD-CE4-LL, the lower RISF shall apply to both.