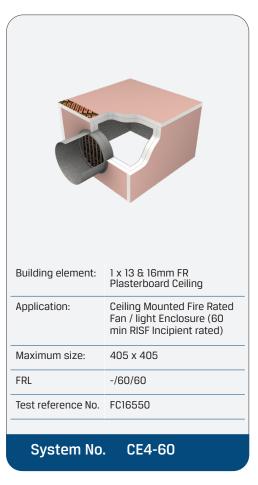

Ensure product and certification labels are in a prominent position for easy identification during subsequent maintenance routines.                        |
|        |                                                                                                                                                            |

## System Notes

- Trimmers, fan / light unit, cover grille and fixings are to be supplied by others.
- Kilargo Intumescent Fire Dampers shall be installed in accordance with this detail and in accordance with the requirements of AS1682.2
- Ensure convenient access is provided for visual inspection and cleaning as necessary
- Where the RISF is different between the fire rated floor/ceiling or roof/ceiling and the Kilargo IFD-CE4-LL, the lower RISF shall apply to both.