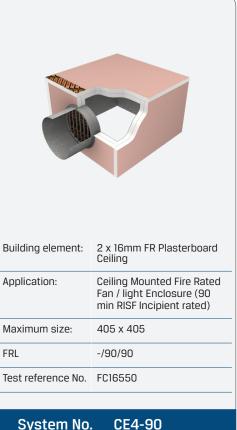

|
| Ensure product and certification labels are in a prominent position for easy identification during subsequent maintenance routines.                        |
|                                                                                                                                                            |

## System Notes

- Trimmers, fan / light unit, cover grille and fixings are to be supplied by others.
- Kilargo Intumescent Fire Dampers shall be installed in accordance with this detail and in accordance with the requirements of AS1682.2
- Ensure convenient access is provided for visual inspection and cleaning as necessary
- Where the RISF is different between the fire rated floor/ceiling or roof/ceiling and the Kilargo IFD-CE4-LL, the lower RISF shall apply to both.



System No.