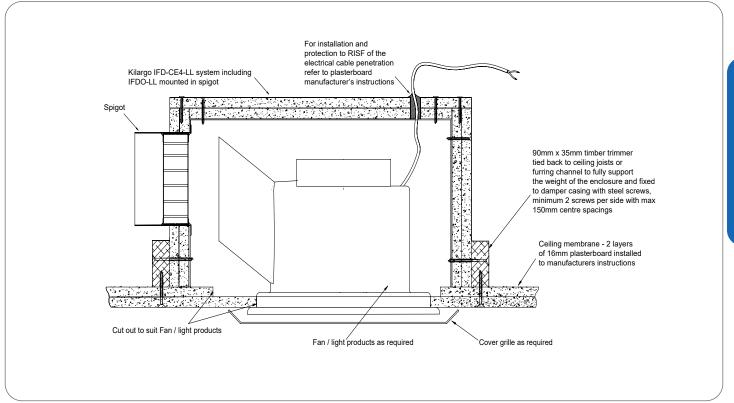

## Installation Instructions:

Ceiling Under Floor & Ceiling Under Roof Systems

| If ceiling is in framing stage, start at step 2 below. For existing fire rated ceilings, mark and cut out to suit fan / light dimensions.                  |
|------------------------------------------------------------------------------------------------------------------------------------------------------------|
| Fix timber trimmers to ceiling joists to fully support weight of system as per system drawing.                                                             |
| Install fan / light to ceiling cut out.                                                                                                                    |
| Fix IFD-CE4-LL box to framing as per system drawing ensuring fan's supply / exhaust location is the same side as the IFD-CE4-LL spigot.                    |
| Drill electrical cable hole in top of IFD-CE4-LL box and install as per ceiling plasterboard manufacturer's instructions to maintain ceilings RISF rating. |
| Fit cover grille as required.                                                                                                                              |
| Ensure convenient access is provided for visual inspection and cleaning as necessary.                                                                      |
| Ensure product and certification labels are in a prominent position for easy identification during subsequent maintenance routines.                        |
|                                                                                                                                                            |

## System Notes

- Trimmers, fan / light unit, cover grille and fixings are to be supplied by others.
- Kilargo Intumescent Fire Dampers shall be installed in accordance with this detail and in accordance with the requirements of AS1682.2
- Ensure convenient access is provided for visual inspection and cleaning as necessary
- Where the RISF is different between the fire rated floor/ceiling or roof/ceiling and the Kilargo IFD-CE4-LL, the lower RISF shall apply to both.